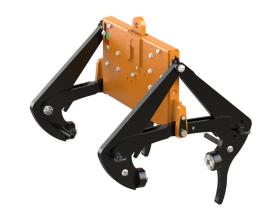

### KM 932MB

## **Barrier Lifter**

# The KM 932MB Barrier Lifter is a mechanical grapple for fast and convenient handling of concrete barriers and blocks.

- **Safe:** Carbide gripping pads ensure safe operation, even on wet or coated surfaces. An optical power indicator illustrates the range for optimum grip.
- Efficient: The fully integrated, mechanically operated "latch & release" system allows the unit to function independently, without assistance from a ground man.
- **Versatile:** Multi-position arms are a standard feature. This means one unit can achieve different gripping ranges by simply changing a pin position.
- **Cost-effective:** The elimination of slings and chains means more cycles can be achieved per hour.
- Fast: The "latch & release" system functions automatically each time the load line is slackened.