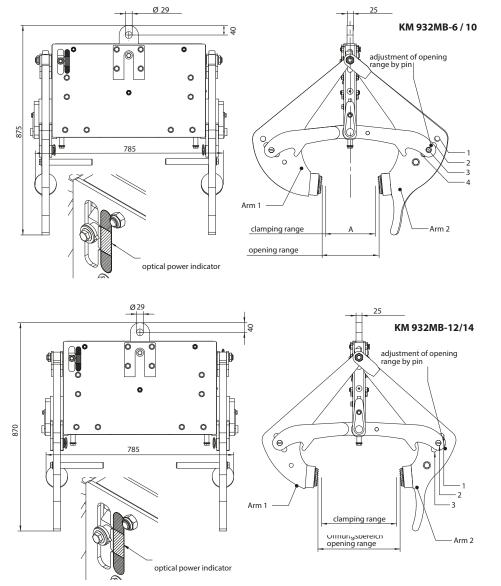

### **Technical Drawings**

#### Barrier Lifter KM 932MB

| Туре           | Gripping A<br>(min./max.) | Self weight | Load capacity<br>max. |
|----------------|---------------------------|-------------|-----------------------|
|                | (in)                      | (lbs)       | (in)                  |
| KM 932MB-6/10  | 4.7 – 12                  | 396         | 14476                 |
| KM 932MB-12/14 | 11.6 – 15.5               | 363         | 14476                 |