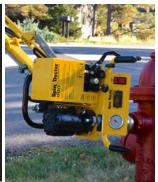

# *50800*

Our SD800 Valve Exerciser with vertical and horizontal articulation is the most versatile and powerful exerciser available. Maintain your valve and hydrant inventory with no operator fatigue or injury. Simply slip the SD800 into any standard receiver hitch and you are off and working.

Optional hands free valve exercising, but always retains manual use for emergencies.