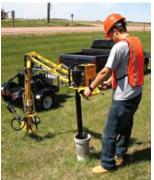

#### DATA COLLECTION

For those needing data collection, we offer the Valve Star option, offering detailed reports of testing activities.

## Spin Doctor SD800 Dimensions and Performance

| General                                                                                                                                                                                                                                 |                                                                                                                                                                                                                                                                                                                                                                                                         |
|-----------------------------------------------------------------------------------------------------------------------------------------------------------------------------------------------------------------------------------------|---------------------------------------------------------------------------------------------------------------------------------------------------------------------------------------------------------------------------------------------------------------------------------------------------------------------------------------------------------------------------------------------------------|
| Capacity                                                                                                                                                                                                                                | Operates valves of any size.                                                                                                                                                                                                                                                                                                                                                                            |
| Speed                                                                                                                                                                                                                                   | From 0 up to 60 depending on hydraulic supply flow.                                                                                                                                                                                                                                                                                                                                                     |
| Torque                                                                                                                                                                                                                                  | From 0 up to 800 ft lbs depending on hydraulic pressure supply. Measured with precision sensors.                                                                                                                                                                                                                                                                                                        |
| Supply<br>Requirements                                                                                                                                                                                                                  | HTMA Class II recommended - 9 GPM @ 2600 PSI for maximum performance.                                                                                                                                                                                                                                                                                                                                   |
| Range -<br>Boom                                                                                                                                                                                                                         | Approximately 270° side to side range with ERG3, 180° without. 1' below to 7' above ground level to help getting on valves and hydrants. Approximately 13' of range from mounting pedestal. Boom stays solidly in place through two independently locking pivot points.                                                                                                                                 |
| Range -<br>Head                                                                                                                                                                                                                         | Swiveling head allows for connection to valve wrench that is not perfectly straight up and down. 22° side to side (optional 90°), and 30° front to back.                                                                                                                                                                                                                                                |
| Drive                                                                                                                                                                                                                                   | Direct Drive. Allows for direct connection to adjustable valve wrench for a comfortable work height.                                                                                                                                                                                                                                                                                                    |
| Valve Key                                                                                                                                                                                                                               | Telescoping valve key adjustable to 9' to allow for comfortable working height. Additional sections available to increase length (36" per section). Roll formed from 12ga hot rolled steel, ASTM A-653 Grade 50. Average minimum yield strength after cold forming is 60,000PSI                                                                                                                         |
| Mounting<br>Configurations                                                                                                                                                                                                              | Standard - Any 2.5" receiver hitch. Optional - small trailer (SDT) or Vacuum (VAC300G/D; VAC600G/D).                                                                                                                                                                                                                                                                                                    |
| Construction                                                                                                                                                                                                                            | 2" x 2" x 11ga steel tubing.                                                                                                                                                                                                                                                                                                                                                                            |
| Finish                                                                                                                                                                                                                                  | Acid wash with Powder Coat finish.                                                                                                                                                                                                                                                                                                                                                                      |
| Data Collection (Optional)                                                                                                                                                                                                              |                                                                                                                                                                                                                                                                                                                                                                                                         |
| NOTE: Hurco always maintains manual operation capabilities as a standard feature of any valve exerciser. This is critical for an emergency or in the event of computer failure. No down time due to a dropped computer or dead battery. |                                                                                                                                                                                                                                                                                                                                                                                                         |
| Valve Star<br>Data Collection<br>VSG6-KIT                                                                                                                                                                                               | Includes Valve Star Data Collection and GPS antenna mounted on Valve Exerciser, and IMS Software for mobile and desktop computers. Manages all critical data. Data can be transmitted to a filed computer, or saved on Valve Star control unit on the Valve Exerciser, then exported to a flash drive. Detailed reports and history. Export / Import functionality. Fully compatible with ESRI and GIS. |
| Valve Star Auto<br>VSG6-AUTO                                                                                                                                                                                                            | Allows for hands-free valve exercising. Works in conjunction with the Valve Star Data Collection System.                                                                                                                                                                                                                                                                                                |
| Computer                                                                                                                                                                                                                                | Optional: Rugged outdoor computer for Valve Star- Runs full version of Windows. Contact us for information.                                                                                                                                                                                                                                                                                             |
| Power Pack (Hydraulic power source is required except with vacuum mount)                                                                                                                                                                |                                                                                                                                                                                                                                                                                                                                                                                                         |
| Power Pack<br>PP13E                                                                                                                                                                                                                     | 13HP GX390 Honda Gas Power Pack. Electric start with 10 amp charge system. 9 GPM @ 2200 PSI.                                                                                                                                                                                                                                                                                                            |
| Trailer Unit                                                                                                                                                                                                                            |                                                                                                                                                                                                                                                                                                                                                                                                         |
| Small Trailer<br>SDT                                                                                                                                                                                                                    | Small trailer unit for a compact, ready to go transportation unit for the valve exerciser. Includes tool box and wrench holder. See SDT specifications for more information.                                                                                                                                                                                                                            |
| Hydro Excavation Vacuum Unit                                                                                                                                                                                                            |                                                                                                                                                                                                                                                                                                                                                                                                         |
| Vacuum Unit<br>VAC300G/D<br>VAC600G/D                                                                                                                                                                                                   | 330 and 630 gallon hydro excavation units available with 37 HP Kohler gas or 49.6 bhp Cat Diesel engines. See VAC300 or VAC600 specifications for more information.                                                                                                                                                                                                                                     |