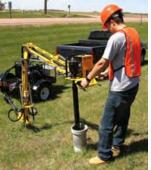

Optional hands free valve exercising, but always retains manual use for emergencies.

## Spin Doctor SD800 Dimensions and Performance

| General                                                                                                                                                                                                                                 |                                                                                                                                                                                                                                                                                                                                                                                                         |
|-----------------------------------------------------------------------------------------------------------------------------------------------------------------------------------------------------------------------------------------|---------------------------------------------------------------------------------------------------------------------------------------------------------------------------------------------------------------------------------------------------------------------------------------------------------------------------------------------------------------------------------------------------------|
| Capacity                                                                                                                                                                                                                                | Operates valves of any size.                                                                                                                                                                                                                                                                                                                                                                            |
| Speed                                                                                                                                                                                                                                   | From 0 up to 60 depending on hydraulic supply flow.                                                                                                                                                                                                                                                                                                                                                     |
| Torque                                                                                                                                                                                                                                  | From 0 up to 800 ft lbs depending on hydraulic pressure supply. Measured with precision sensors.                                                                                                                                                                                                                                                                                                        |
| Supply<br>Requirements                                                                                                                                                                                                                  | HTMA Class II recommended - 9 GPM @ 2600 PSI for maximum performance.                                                                                                                                                                                                                                                                                                                                   |
| Range -<br>Boom                                                                                                                                                                                                                         | Approximately 270° side to side range with ERG3, 180° without. 1' below to 7' above ground level to help getting on valves and hydrants. Approximately 13' of range from mounting pedestal. Boom stays solidly in place through two independently locking pivot points.                                                                                                                                 |
| Range -<br>Head                                                                                                                                                                                                                         | Swiveling head allows for connection to valve wrench that is not perfectly straight up and down. 22° side to side (optional 90°), and 30° front to back.                                                                                                                                                                                                                                                |
| Drive                                                                                                                                                                                                                                   | Direct Drive. Allows for direct connection to adjustable valve wrench for a comfortable work height.                                                                                                                                                                                                                                                                                                    |
| Valve Key                                                                                                                                                                                                                               | Telescoping valve key adjustable to 9' to allow for comfortable working height. Additional sections available to increase length (36" per section). Roll formed from 12ga hot rolled steel, ASTM A-653 Grade 50. Average minimum yield strength after cold forming is 60,000PSI                                                                                                                         |
| Mounting<br>Configurations                                                                                                                                                                                                              | Standard - Any 2.5" receiver hitch. Optional - small trailer (SDT) or Vacuum (VAC300G/D; VAC600G/D).                                                                                                                                                                                                                                                                                                    |
| Construction                                                                                                                                                                                                                            | 2" x 2" x 11ga steel tubing.                                                                                                                                                                                                                                                                                                                                                                            |
| Finish                                                                                                                                                                                                                                  | Acid wash with Powder Coat finish.                                                                                                                                                                                                                                                                                                                                                                      |
| Data Collection (Optional)                                                                                                                                                                                                              |                                                                                                                                                                                                                                                                                                                                                                                                         |
| NOTE: Hurco always maintains manual operation capabilities as a standard feature of any valve exerciser. This is critical for an emergency or in the event of computer failure. No down time due to a dropped computer or dead battery. |                                                                                                                                                                                                                                                                                                                                                                                                         |
| Valve Star<br>Data Collection<br>VSG6-KIT                                                                                                                                                                                               | Includes Valve Star Data Collection and GPS antenna mounted on Valve Exerciser, and IMS Software for mobile and desktop computers. Manages all critical data. Data can be transmitted to a filed computer, or saved on Valve Star control unit on the Valve Exerciser, then exported to a flash drive. Detailed reports and history. Export / Import functionality. Fully compatible with ESRI and GIS. |
| Valve Star Auto<br>VSG6-AUTO                                                                                                                                                                                                            | Allows for hands-free valve exercising. Works in conjunction with the Valve Star Data Collection System.                                                                                                                                                                                                                                                                                                |
| Computer                                                                                                                                                                                                                                | Optional: Rugged outdoor computer for Valve Star- Runs full version of Windows. Contact us for information.                                                                                                                                                                                                                                                                                             |
| Power Pack (Hydraulic power source is required except with vacuum mount)                                                                                                                                                                |                                                                                                                                                                                                                                                                                                                                                                                                         |
| Power Pack<br>PP13E                                                                                                                                                                                                                     | 13HP GX390 Honda Gas Power Pack. Electric start with 10 amp charge system. 9 GPM @ 2200 PSI.                                                                                                                                                                                                                                                                                                            |
| Trailer Unit                                                                                                                                                                                                                            |                                                                                                                                                                                                                                                                                                                                                                                                         |
| Small Trailer<br>SDT                                                                                                                                                                                                                    | Small trailer unit for a compact, ready to go transportation unit for the valve exerciser. Includes tool box and wrench holder. See SDT specifications for more information.                                                                                                                                                                                                                            |
| Hydro Excavation Vacuum Unit                                                                                                                                                                                                            |                                                                                                                                                                                                                                                                                                                                                                                                         |
| Vacuum Unit<br>VAC300G/D<br>VAC600G/D                                                                                                                                                                                                   | 330 and 630 gallon hydro excavation units available with 37 HP Kohler gas or 49.6 bhp Cat Diesel engines. See VAC300 or VAC600 specifications for more information.                                                                                                                                                                                                                                     |