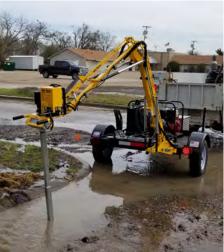

# *50800*

Our SD800 Valve Exerciser with vertical and horizontal articulation is the most versatile and powerful exerciser available. Maintain your valve and hydrant inventory with no operator fatigue or injury. Simply slip the SD800 into any standard receiver hitch and you are off and working.

## Spin Doctor SD800 Dimensions and Performance

| General                                                                                                                                                                                                                                 |                                                                                                                                                                                                                                                                                                                                                                                                         |
|-----------------------------------------------------------------------------------------------------------------------------------------------------------------------------------------------------------------------------------------|---------------------------------------------------------------------------------------------------------------------------------------------------------------------------------------------------------------------------------------------------------------------------------------------------------------------------------------------------------------------------------------------------------|
| Capacity                                                                                                                                                                                                                                | Operates valves of any size.                                                                                                                                                                                                                                                                                                                                                                            |
| Speed                                                                                                                                                                                                                                   | From 0 up to 60 depending on hydraulic supply flow.                                                                                                                                                                                                                                                                                                                                                     |
| Torque                                                                                                                                                                                                                                  | From 0 up to 800 ft lbs depending on hydraulic pressure supply. Measured with precision sensors.                                                                                                                                                                                                                                                                                                        |
| Supply<br>Requirements                                                                                                                                                                                                                  | HTMA Class II recommended - 9 GPM @ 2600 PSI for maximum performance.                                                                                                                                                                                                                                                                                                                                   |
| Range -<br>Boom                                                                                                                                                                                                                         | Approximately 270° side to side range with ERG3, 180° without. 1' below to 7' above ground level to help getting on valves and hydrants. Approximately 13' of range from mounting pedestal. Boom stays solidly in place through two independently locking pivot points.                                                                                                                                 |
| Range -<br>Head                                                                                                                                                                                                                         | Swiveling head allows for connection to valve wrench that is not perfectly straight up and down. 22° side to side (optional 90°), and 30° front to back.                                                                                                                                                                                                                                                |
| Drive                                                                                                                                                                                                                                   | Direct Drive. Allows for direct connection to adjustable valve wrench for a comfortable work height.                                                                                                                                                                                                                                                                                                    |
| Valve Key                                                                                                                                                                                                                               | Telescoping valve key adjustable to 9' to allow for comfortable working height. Additional sections available to increase length (36" per section). Roll formed from 12ga hot rolled steel, ASTM A-653 Grade 50. Average minimum yield strength after cold forming is 60,000PSI                                                                                                                         |
| Mounting<br>Configurations                                                                                                                                                                                                              | Standard - Any 2.5" receiver hitch. Optional - small trailer (SDT) or Vacuum (VAC300G/D; VAC600G/D).                                                                                                                                                                                                                                                                                                    |
| Construction                                                                                                                                                                                                                            | 2" x 2" x 11ga steel tubing.                                                                                                                                                                                                                                                                                                                                                                            |
| Finish                                                                                                                                                                                                                                  | Acid wash with Powder Coat finish.                                                                                                                                                                                                                                                                                                                                                                      |
| Data Collection (Optional)                                                                                                                                                                                                              |                                                                                                                                                                                                                                                                                                                                                                                                         |
| NOTE: Hurco always maintains manual operation capabilities as a standard feature of any valve exerciser. This is critical for an emergency or in the event of computer failure. No down time due to a dropped computer or dead battery. |                                                                                                                                                                                                                                                                                                                                                                                                         |
| Valve Star<br>Data Collection<br>VSG6-KIT                                                                                                                                                                                               | Includes Valve Star Data Collection and GPS antenna mounted on Valve Exerciser, and IMS Software for mobile and desktop computers. Manages all critical data. Data can be transmitted to a filed computer, or saved on Valve Star control unit on the Valve Exerciser, then exported to a flash drive. Detailed reports and history. Export / Import functionality. Fully compatible with ESRI and GIS. |
| Valve Star Auto<br>VSG6-AUTO                                                                                                                                                                                                            | Allows for hands-free valve exercising. Works in conjunction with the Valve Star Data Collection System.                                                                                                                                                                                                                                                                                                |
| Computer                                                                                                                                                                                                                                | Optional: Rugged outdoor computer for Valve Star- Runs full version of Windows. Contact us for information.                                                                                                                                                                                                                                                                                             |
| Power Pack (Hydraulic power source is required except with vacuum mount)                                                                                                                                                                |                                                                                                                                                                                                                                                                                                                                                                                                         |
| Power Pack<br>PP13E                                                                                                                                                                                                                     | 13HP GX390 Honda Gas Power Pack. Electric start with 10 amp charge system. 9 GPM @ 2200 PSI.                                                                                                                                                                                                                                                                                                            |
| Trailer Unit                                                                                                                                                                                                                            |                                                                                                                                                                                                                                                                                                                                                                                                         |
| Small Trailer<br>SDT                                                                                                                                                                                                                    | Small trailer unit for a compact, ready to go transportation unit for the valve exerciser. Includes tool box and wrench holder. See SDT specifications for more information.                                                                                                                                                                                                                            |
| Hydro Excavation Vacuum Unit                                                                                                                                                                                                            |                                                                                                                                                                                                                                                                                                                                                                                                         |
| Vacuum Unit<br>VAC300G/D<br>VAC600G/D                                                                                                                                                                                                   | 330 and 630 gallon hydro excavation units available with 37 HP Kohler gas or 49.6 bhp Cat Diesel engines. See VAC300 or VAC600 specifications for more information.                                                                                                                                                                                                                                     |