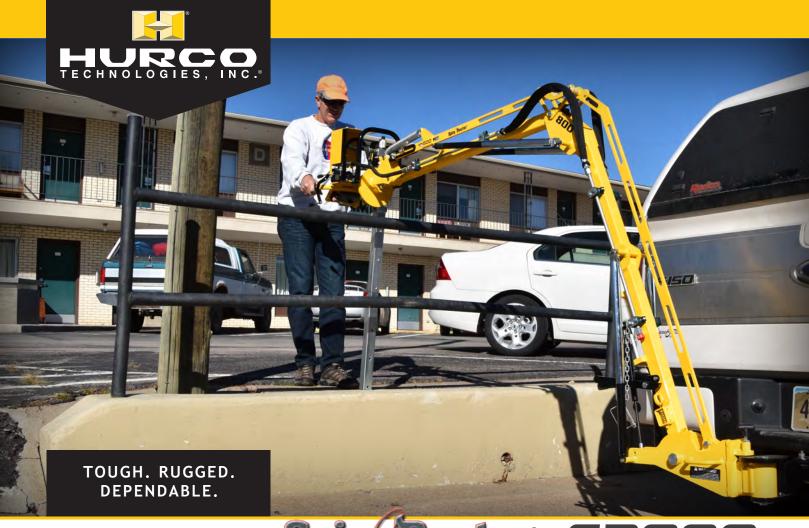

# *50800*

Our SD800 Valve Exerciser with vertical and horizontal articulation is the most versatile and powerful exerciser available. Maintain your valve and hydrant inventory with no operator fatigue or injury. Simply slip the SD800 into any standard receiver hitch and you are off and working.

### EASE OF USE

Vertical lift lets you reach valves and hydrants that would otherwise be out of reach.

#### **EXTENSIVE ACCESS**

The tilting head allows for easily attaching to valves that aren't aligned perfectly vertical.